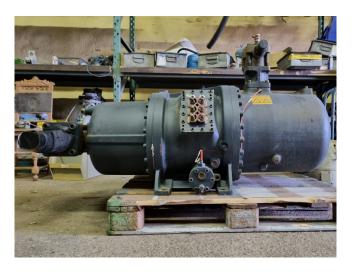

### Hanbell RC16

#### **Used Hanbell RC16**

Used Hanbell RC16 semi-hermetic screw compressor on Freon with a sight glass. The compressor has a displacement of 407 m<sup>3</sup>/h. \*Why choose for HOSBV? Were not only the largest used refrigeration specialist in Europe, but also, we solely deliver our orders after performing an extensive test and an industrial cleaning. If requested we are happy to arrange your logistics.