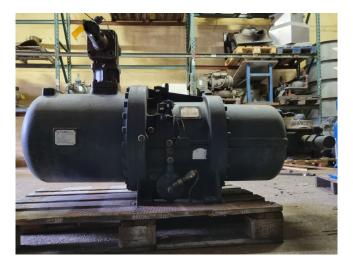

### Hanbell RC16

#### **Used Hanbell RC16**

Used Hanbell RC16 semi-hermetic screw compressor on Freon with a sight glass. The compressor has a displacement of 407 m<sup>3</sup>/h. \*Why choose for HOSBV? Were not only the largest used refrigeration specialist in Europe, but also, we solely deliver our orders after performing an extensive test and an industrial cleaning. If requested we are happy to arrange your logistics.