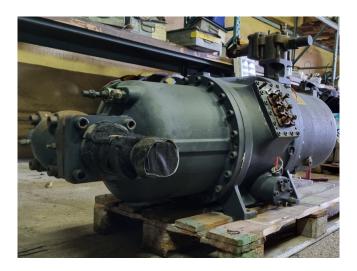

### Hanbell RC16

### **Specifications**

| Brand            | Hanbell          |
|------------------|------------------|
| Туре             | RC16             |
| Refrigerant      | Freon            |
| Capacity Control | 1                |
| Sight Glass      | 1                |
| Solenoid Valve   | 1                |
| m3 / h           | 407              |
| Remarks          | Y.o.b. 2006      |
| Weight in kg.    | 760              |
| Sizes            | 1600x900x1020 mm |
|                  | (LxWxH)          |

#### **Used Hanbell RC16**

Used Hanbell RC16 semi-hermetic screw compressor on Freon with a sight glass. The compressor has a displacement of 407 m<sup>3</sup>/h. \*Why choose for HOSBV? Were not only the largest used refrigeration specialist in Europe, but also, we solely deliver our orders after performing an extensive test and an industrial cleaning. If requested we are happy to arrange your logistics.