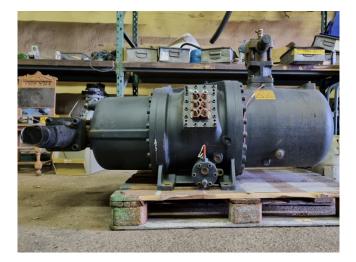

### Hanbell RC16

#### **Used Hanbell RC16**

Used Hanbell RC16 semi-hermetic screw compressor on Freon with a sight glass. The compressor has a displacement of 407 m<sup>3</sup>/h. \*Why choose for HOSBV? Were not only the largest used refrigeration specialist in Europe, but also, we solely deliver our orders after performing an extensive test and an industrial cleaning. If requested we are happy to arrange your logistics.