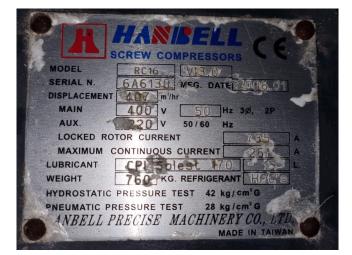

### **Specifications**

| Brand            | Hanbell          |
|------------------|------------------|
| Туре             | RC16             |
| Refrigerant      | Freon            |
| Capacity Control | 1                |
| Sight Glass      | 1                |
| Solenoid Valve   | 1                |
| m3 / h           | 407              |
| Remarks          | Y.o.b. 2006      |
| Weight in kg.    | 760              |
| Sizes            | 1600x900x1020 mm |
|                  | (LxWxH)          |

#### **Used Hanbell RC16**

Used Hanbell RC16 semi-hermetic screw compressor on Freon with a sight glass. The compressor has a displacement of 407 m<sup>3</sup>/h. \*Why choose for HOSBV? Were not only the largest used refrigeration specialist in Europe, but also, we solely deliver our orders after performing an extensive test and an industrial cleaning. If requested we are happy to arrange your logistics.