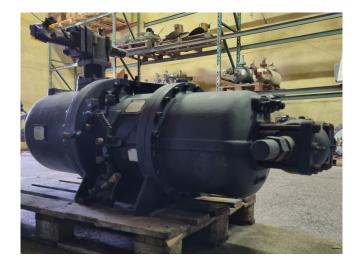

### Hanbell RC16

### **Specifications**

| Brand            | Hanbell          |
|------------------|------------------|
| Туре             | RC16             |
| Refrigerant      | Freon            |
| Capacity Control | 1                |
| Sight Glass      | 1                |
| Solenoid Valve   | 1                |
| m3 / h           | 407              |
| Remarks          | Y.o.b. 2006      |
| Weight in kg.    | 760              |
| Sizes            | 1600x900x1020 mm |
|                  | (LxWxH)          |

#### **Used Hanbell RC16**

Used Hanbell RC16 semi-hermetic screw compressor on Freon with a sight glass. The compressor has a displacement of 407 m<sup>3</sup>/h. \*Why choose for HOSBV? Were not only the largest used refrigeration specialist in Europe, but also, we solely deliver our orders after performing an extensive test and an industrial cleaning. If requested we are happy to arrange your logistics.